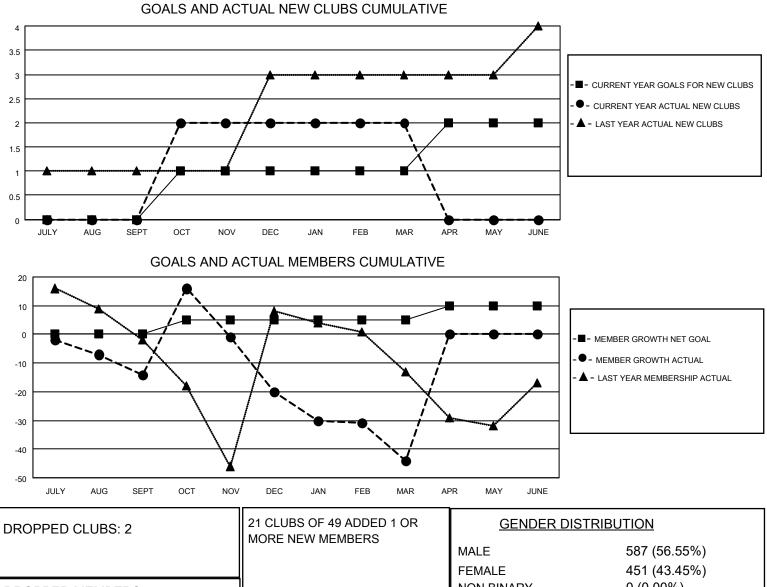

## LOCATION NEWFOUNDLAND-LABRADOR

District N 3

Results as of: 3/31/2022

| Clubs                 |               |           |               | Members               |                        |                         |                                                    |
|-----------------------|---------------|-----------|---------------|-----------------------|------------------------|-------------------------|----------------------------------------------------|
| RESULTS FOR 2021-2022 |               |           |               | RESULTS FOR 2021-2022 |                        |                         |                                                    |
| QUARTER               | NEW CLUB GOAL | NEW CLUBS | DROPPED CLUBS | QUARTER MEMI          | BER GROWTH NET<br>GOAL | MEMBER GROWTH<br>ACTUAL | DROPPED<br>MEMBERS ACTUAL<br>(including transfers) |
| JULY/AUG/SEPT         | 0             | 0         | 0             | JULY/AUG/SEPT         | 0                      | 4                       | 18                                                 |
| OCT/NOV/DEC           | 1             | 2         | 2             | OCT/NOV/DEC           | 5                      | 67                      | 68                                                 |
| JAN/FEB/MAR           | 0             | 0         | 0             | JAN/FEB/MAR           | 0                      | 13                      | 36                                                 |
| APR/MAY/JUNE          | 1             | 0         | 0             | APR/MAY/JUNE          | 5                      | 0                       | 0                                                  |

| DROPPED MEMBERS |     |                           | FEMALE<br>NON BINARY<br>PREFER NOT TO ANSWER | 451 (43.45%)<br>0 (0.00%)<br>0 (0.00%) |
|-----------------|-----|---------------------------|----------------------------------------------|----------------------------------------|
| DECEASED        | 20  |                           | The Ermon To Anoment                         | 0 (0.0070)                             |
| CLUB CANCELLED  | 13  | CLICK HERE FOR CUMULATIVE | TOTAL FAMILY UNIT MEMBERS                    | s 222                                  |
| OTHER           | 89  | MEMBERSHIP DATA           |                                              |                                        |
| TOTAL           | 122 |                           | FAMILY MEMBERS PAYING HA                     | LF DUES 112                            |
|                 |     |                           |                                              |                                        |